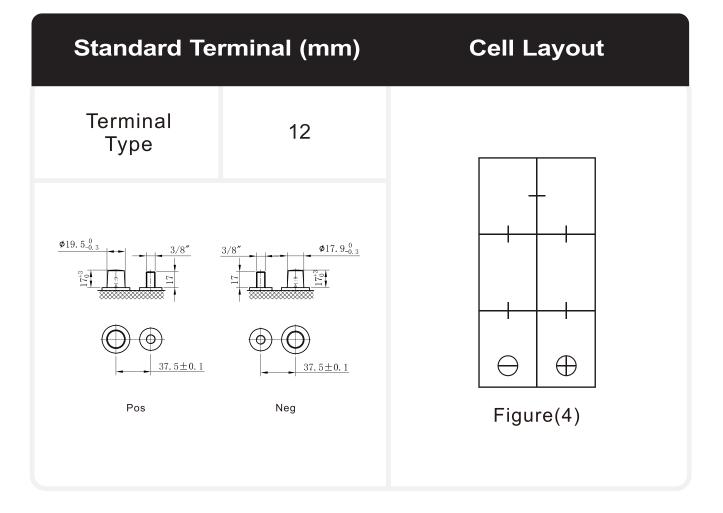

| Physical Specifications (mm) |                              |                          |  |
|------------------------------|------------------------------|--------------------------|--|
| Nominal Voltage              |                              | 12V                      |  |
| Nominal Capacity(20HR)       |                              | 330Ah                    |  |
| Dimension                    | Length                       | 527±3mm(20.75inches)     |  |
|                              | Width                        | 280±3mm(11.02inches)     |  |
|                              | Container Height             | 230±3mm(9.06inches)      |  |
|                              | Total Height (with Terminal) | 252±3mm(9.92inches)      |  |
| Weight                       |                              | Approx 86.5Kg(190.73lbs) |  |
| Standard Terminal            |                              | 12                       |  |
| Cell layout                  |                              | 4                        |  |
| Hold-Down                    |                              | В0                       |  |
| Cell plate qty               |                              | /                        |  |
| Case                         |                              | Black-PP Material        |  |
| Cover                        |                              | Black-PP Material        |  |
| Handle                       |                              | Black-PP Material        |  |