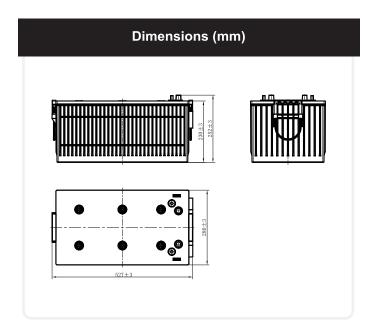

| Physical Specifications (mm) |                              |                          |  |
|------------------------------|------------------------------|--------------------------|--|
| Nominal Voltage              |                              | 12V                      |  |
| Nominal Capacity(20HR)       |                              | 330Ah                    |  |
| Dimension                    | Length                       | 527±3mm(20.75inches)     |  |
|                              | Width                        | 280±3mm(11.02inches)     |  |
|                              | Container Height             | 230±3mm(9.06inches)      |  |
|                              | Total Height (with Terminal) | 252±3mm(9.92inches)      |  |
| Weight                       |                              | Approx 86.5Kg(190.73lbs) |  |
| Standard Terminal            |                              | 12                       |  |
| Cell layout                  |                              | 4                        |  |
| Hold-Down                    |                              | В0                       |  |
| Cell plate qty               |                              | /                        |  |
| Case                         |                              | Black-PP Material        |  |
| Cover                        |                              | Black-PP Material        |  |
| Handle                       |                              | Black-PP Material        |  |