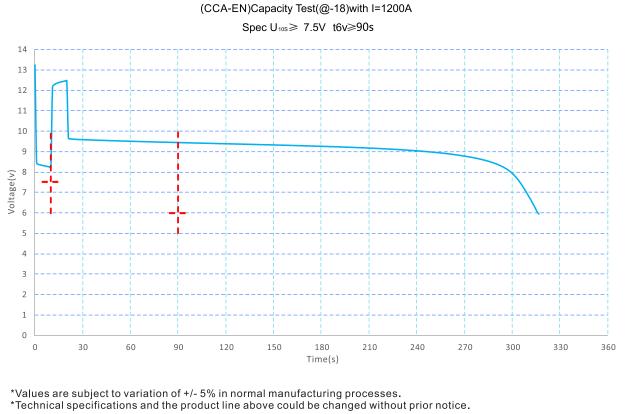

| Electrical Specifications                 |                     |        |
|-------------------------------------------|---------------------|--------|
| Rated Capacity                            | 20 hour rate(16.5A) | 330Ah  |
| Reserve Capacity                          |                     | 745min |
| Cold Cranking Performance Amps@0°F(-18°C) |                     | 1200A  |

## **Discharge Characteristics(-18°C,0°F)**

STM12-330M

ST RMAX

Starmax Corporation 1585 Cliveden Avenue, Delta, British Columbia V3M 6M1, Canada Phone: +1 888 669 1310 Email: info@starmaxbatteries.com Website: www.starmaxbatteries.com