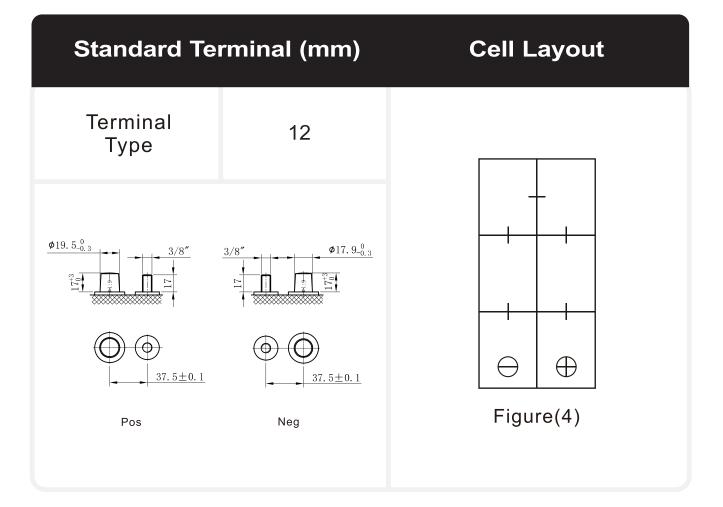

| Physical Specifications (mm) |                              |                          |
|------------------------------|------------------------------|--------------------------|
| Nominal Voltage              |                              | 12V                      |
| Nominal Capacity(20HR)       |                              | 245Ah                    |
| Dimension                    | Length                       | 527±3mm(20.75inches)     |
|                              | Width                        | 280±3mm(11.02inches)     |
|                              | Container Height             | 230±3mm(9.06inches)      |
|                              | Total Height (with Terminal) | 252±3mm(9.92inches)      |
| Weight                       |                              | Approx 67.5Kg(148.84lbs) |
| Standard Terminal            |                              | 12                       |
| Cell layout                  |                              | 4                        |
| Hold-Down                    |                              | BO                       |
| Cell plate qty               |                              | /                        |
| Case                         |                              | Black-PP Material        |
| Cover                        |                              | Black-PP Material        |
| Handle                       |                              | Black-PP Material        |