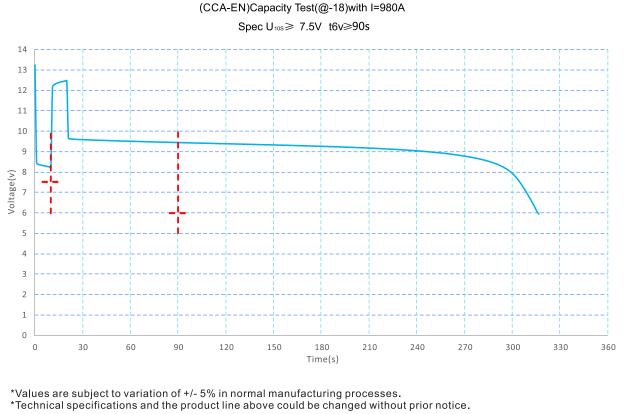

| Electrical Specifications                 |                      |        |  |
|-------------------------------------------|----------------------|--------|--|
| Rated Capacity                            | 20 hour rate(12.25A) | 245Ah  |  |
| Reserve Capacity                          |                      | 540min |  |
| Cold Cranking Performance Amps@0°F(-18°C) |                      | 980A   |  |

## **Discharge Characteristics(-18°C,0°F)**

STM12-245M

ST RMAX

Starmax Corporation 1585 Cliveden Avenue, Delta, British Columbia V3M 6M1, Canada Phone: +1 888 669 1310 Email: info@starmaxbatteries.com Website: www.starmaxbatteries.com