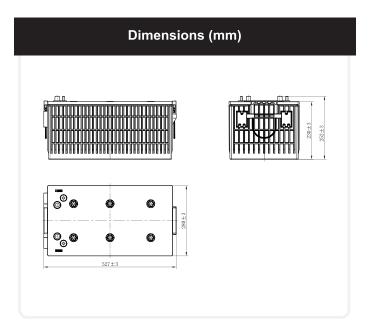

| Physical Specifications (mm) |                              |                          |
|------------------------------|------------------------------|--------------------------|
| Nominal Voltage              |                              | 12V                      |
| Nominal Capacity(20HR)       |                              | 245Ah                    |
| Dimension                    | Length                       | 527±3mm(20.75inches)     |
|                              | Width                        | 280±3mm(11.02inches)     |
|                              | Container Height             | 230±3mm(9.06inches)      |
|                              | Total Height (with Terminal) | 252±3mm(9.92inches)      |
| Weight                       |                              | Approx 67.5Kg(148.84lbs) |
| Standard Terminal            |                              | 12                       |
| Cell layout                  |                              | 4                        |
| Hold-Down                    |                              | BO                       |
| Cell plate qty               |                              | /                        |
| Case                         |                              | Black-PP Material        |
| Cover                        |                              | Black-PP Material        |
| Handle                       |                              | Black-PP Material        |