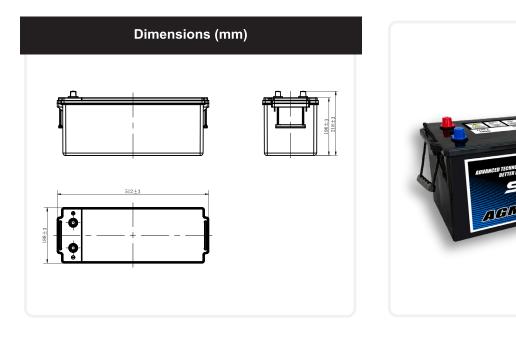

| Physical Specifications (mm) |                              |                         |  |
|------------------------------|------------------------------|-------------------------|--|
| Nominal Voltage              |                              | 12V                     |  |
| Nominal Capacity(20HR)       |                              | 140Ah                   |  |
| Dimension                    | Length                       | 512±3mm(20.16inches)    |  |
|                              | Width                        | 188±3mm(7.40inches)     |  |
|                              | Container Height             | 196±3mm(7.72inches)     |  |
|                              | Total Height (with Terminal) | 218±3mm(8.58inches)     |  |
| Weight                       |                              | Approx 41.2Kg(90.85lbs) |  |
| Standard Terminal            |                              | 1                       |  |
| Cell layout                  |                              | 3                       |  |
| Hold-Down                    |                              | В0                      |  |
| Cell plate qty               |                              | 1                       |  |
| Case                         |                              | Black-PP Material       |  |
| Cover                        |                              | Black-PP Material       |  |
| Handle                       |                              | Black-PP Material       |  |