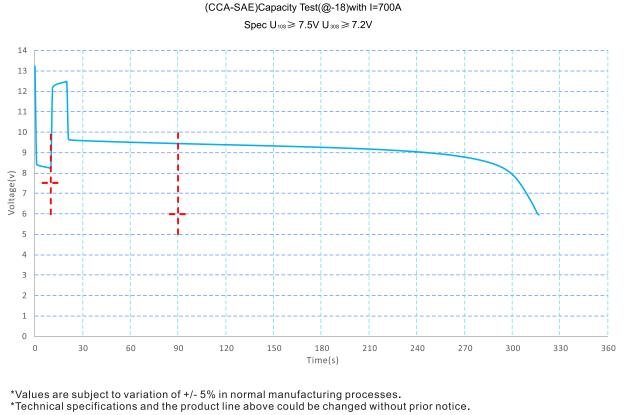

| Electrical Specifications                 |                    |        |
|-------------------------------------------|--------------------|--------|
| Rated Capacity                            | 20 hour rate(7.0A) | 140Ah  |
| Reserve Capacity                          |                    | 247min |
| Cold Cranking Performance Amps@0°F(-18°C) |                    | 700A   |

## **Discharge Characteristics(-18°C,0°F)**

STM12-140M (CCA-EN)

ST RMAX

Starmax Corporation 1585 Cliveden Avenue, Delta, British Columbia V3M 6M1, Canada Phone: +1 888 669 1310 Email: info@starmaxbatteries.com Website: www.starmaxbatteries.com