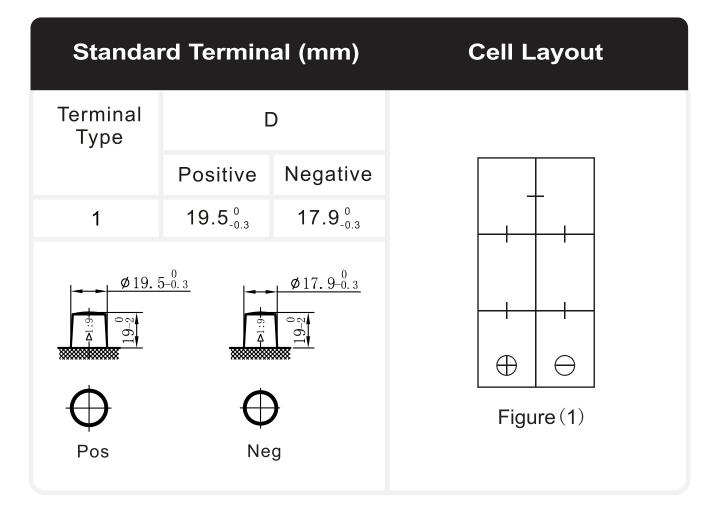

| Physical Specifications (mm) |                              |                         |  |
|------------------------------|------------------------------|-------------------------|--|
| Nominal Voltage              |                              | 12V                     |  |
| Nominal Capacity(20HR)       |                              | 140Ah                   |  |
| Dimension                    | Length                       | 512±3mm(20.16inches)    |  |
|                              | Width                        | 188±3mm(7.40inches)     |  |
|                              | Container Height             | 196±3mm(7.72inches)     |  |
|                              | Total Height (with Terminal) | 218±3mm(8.58inches)     |  |
| Weight                       |                              | Approx 41.2Kg(90.85lbs) |  |
| Standard Terminal            |                              | 1                       |  |
| Cell layout                  |                              | 3                       |  |
| Hold-Down                    |                              | В0                      |  |
| Cell plate qty               |                              | 1                       |  |
| Case                         |                              | Black-PP Material       |  |
| Cover                        |                              | Black-PP Material       |  |
| Handle                       |                              | Black-PP Material       |  |