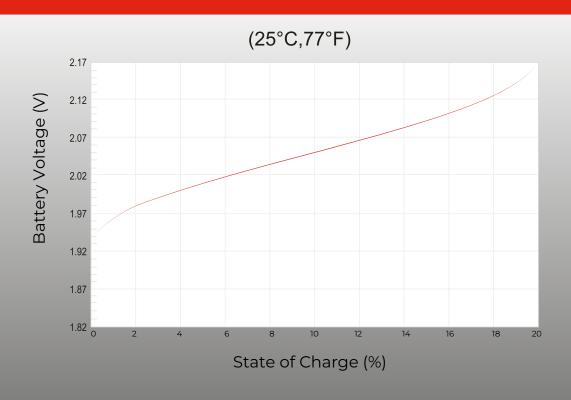

| ABS                 |
| Reserve Capacity      |                  | 25A 925min          |
|                       |                  | 75A 265 min         |
| Capacity              | 20H              | IR 400Ah            |
|                       | 10F              | HR 375Ah            |
|                       | 5HI              | R 342Ah             |
| Operating Temp. Range | Discharge        | -20~55°C (-4~131°F) |
|                       | Charge           | 0~40°C (32~104°F)   |
|                       | Storage          | -15~40°C (5~104°F)  |
|                       |                  |                     |

# **Applications**

- Arial Work Platforms
- Transportation
- Floor Cleaning Machines
- Solar & Renewable Energy







# Relationship of OCV and State of Charge



# **Self Discharge Characteristics**







#### **Starmax Corporation**

1585 Cliveden Avenue, Delta, British Columbia V3M 6M1, Canada

**Phone:** +1 888 669 1310

**Email:** info@starmaxbatteries.com Website: www.starmaxbatteries.com