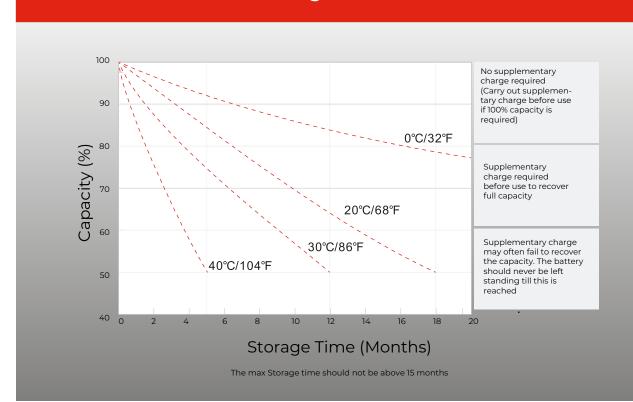

ve Capacity      |                  | 25A 925min          |
|                       |                  | 75A 265 min         |
| Capacity              | 20H              | IR 400Ah            |
|                       | 10F              | HR 375Ah            |
|                       | 5HI              | R 342Ah             |
| Operating Temp. Range | Discharge        | -20~55°C (-4~131°F) |
|                       | Charge           | 0~40°C (32~104°F)   |
|                       | Storage          | -15~40°C (5~104°F)  |
|                       |                  |                     |

# **Applications**

- Arial Work Platforms
- Transportation
- Floor Cleaning Machines
- Solar & Renewable Energy







# Relationship of OCV and State of Charge



# **Self Discharge Characteristics**







#### **Starmax Corporation**

1585 Cliveden Avenue, Delta, British Columbia V3M 6M1, Canada

**Phone:** +1 888 669 1310

**Email:** info@starmaxbatteries.com Website: www.starmaxbatteries.com