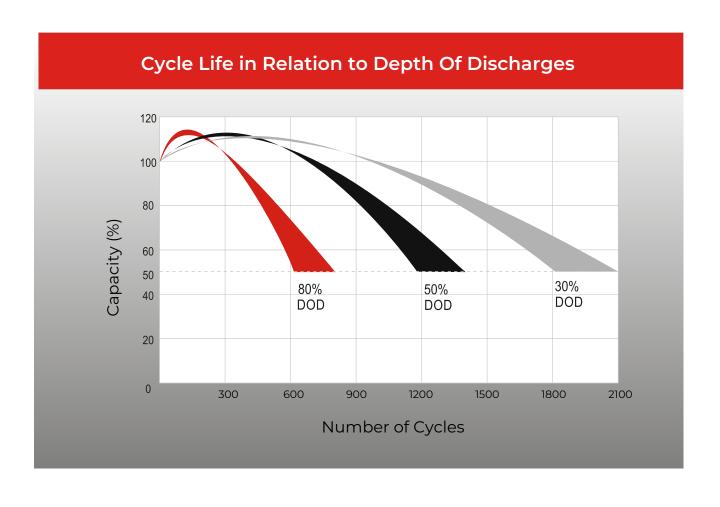

|
| Container Material    |                  | ABS                 |
| Reserve Capacity      |                  | 25A 925min          |
|                       |                  | 75A 265 min         |
| Capacity              | 20H              | IR 400Ah            |
|                       | 10F              | HR 375Ah            |
|                       | 5HI              | R 342Ah             |
| Operating Temp. Range | Discharge        | -20~55°C (-4~131°F) |
|                       | Charge           | 0~40°C (32~104°F)   |
|                       | Storage          | -15~40°C (5~104°F)  |
|                       |                  |                     |

# **Applications**

- Arial Work Platforms
- Transportation
- Floor Cleaning Machines
- Solar & Renewable Energy







# Relationship of OCV and State of Charge



# **Self Discharge Characteristics**







#### **Starmax Corporation**

1585 Cliveden Avenue, Delta, British Columbia V3M 6M1, Canada

**Phone:** +1 888 669 1310

**Email:** info@starmaxbatteries.com Website: www.starmaxbatteries.com