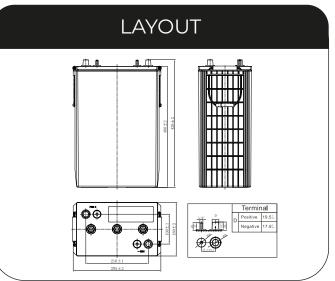

# **SPECIFICATIONS**

| Voltage               | 12V              |                     |
|-----------------------|------------------|---------------------|
| Dimension             | Length           | 387mm(15.2 inches)  |
|                       | Width            | 180mm(7.09 inches)  |
|                       | Container height | 346mm(13.6 inches)  |
|                       | Total Height     | 268mm (14.5 inches) |
| Approx Weight         |                  | 59.74kg (131.7) lbs |
| Terminal              |                  | DT(5/16")           |
| Container Material    |                  | ABS                 |
| Reserve Capacity      |                  | 25A 925min          |
|                       |                  | 75A 265 min         |
| Capacity              | 20H              | IR 400Ah            |
|                       | 10F              | HR 375Ah            |
|                       | 5HI              | R 342Ah             |
| Operating Temp. Range | Discharge        | -20~55°C (-4~131°F) |
|                       | Charge           | 0~40°C (32~104°F)   |
|                       | Storage          | -15~40°C (5~104°F)  |
|                       |                  |                     |