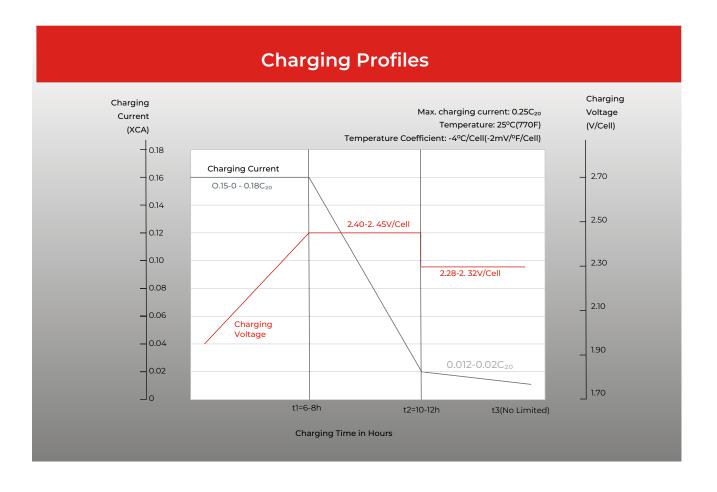

|
| Container Material    |                  | ABS                 |
| Reserve Capacity      |                  | 25A 925min          |
|                       |                  | 75A 265 min         |
| Capacity              | 20H              | IR 400Ah            |
|                       | 10F              | HR 375Ah            |
|                       | 5HI              | R 342Ah             |
| Operating Temp. Range | Discharge        | -20~55°C (-4~131°F) |
|                       | Charge           | 0~40°C (32~104°F)   |
|                       | Storage          | -15~40°C (5~104°F)  |
|                       |                  |                     |

# **Applications**

- Arial Work Platforms
- Transportation
- Floor Cleaning Machines
- Solar & Renewable Energy







# Relationship of OCV and State of Charge



# **Self Discharge Characteristics**







#### **Starmax Corporation**

1585 Cliveden Avenue, Delta, British Columbia V3M 6M1, Canada

**Phone:** +1 888 669 1310

**Email:** info@starmaxbatteries.com Website: www.starmaxbatteries.com