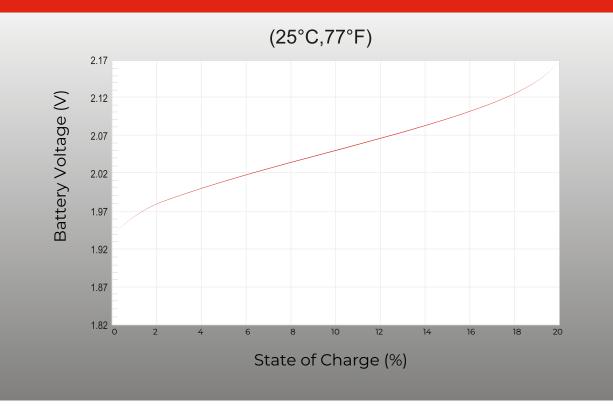

er Material    |                  | ABS                 |
|                       | 201              | HR 315Ah            |
| Capacity              | 10H              | R 275Ah             |
|                       | 5HF              | 250Ah               |
| Operating Temp. Range | Discharge        | -20~55°C (-4~131°F) |
|                       | Charge           | 0~40°C (32~104°F)   |
|                       | Storage          | -15~40°C (5~104°F)  |
|                       |                  |                     |

# Applications

- Arial Work Platforms
- ✓ Golf cart & Utility Vehicles
- Transportation
- Floor Cleaning Machines
- Marine & Recreation Vehicles
- Solar & Renewable Energy





Cycle Life in Relation to Depth Of Discharges



### Relationship of OCV and State of Charge



### Self Discharge Characteristics







Starmax Corporation 1585 Cliveden Avenue, Delta, British Columbia V3M 6M1, Canada Phone: +1 888 669 1310 Email: info@starmaxbatteries.com Website: www.starmaxbatteries.com



PRODUCT DATASHEET