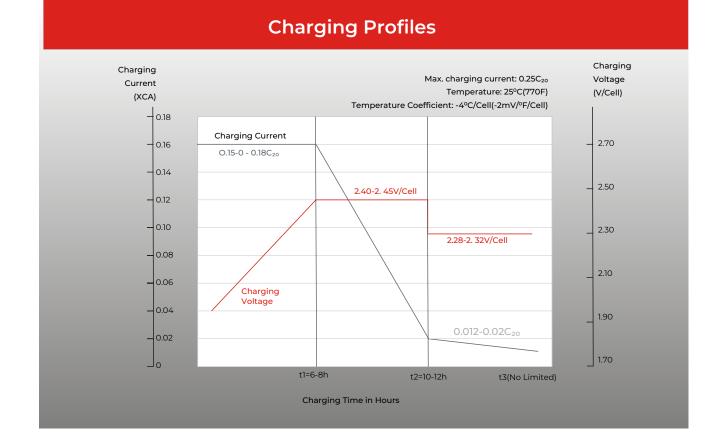

## SPECIFICATIONS

| Voltage               | 6V               |                     |
|-----------------------|------------------|---------------------|
|                       | Length           | 295mm(11.6 inches)  |
| Dimension             | Width            | 180mm(7.09 inches)  |
|                       | Container height | 346mm(13.6 inches)  |
|                       | Total Height     | 368mm (14.5 inches) |
| Approx Weight         |                  | 44.3kg (97.7) lbs   |
| Terminal              |                  | MT(M8)              |
| Container Material    |                  | ABS                 |
|                       | 201              | HR 315Ah            |
| Capacity              | 10H              | R 275Ah             |
|                       | 5HF              | 250Ah               |
| Operating Temp. Range | Discharge        | -20~55°C (-4~131°F) |
|                       | Charge           | 0~40°C (32~104°F)   |
|                       | Storage          | -15~40°C (5~104°F)  |
|                       |                  |                     |