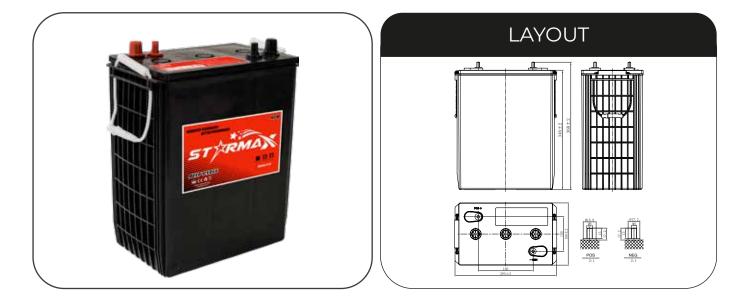

## SPECIFICATIONS

| Voltage               | 6V               |                     |
|-----------------------|------------------|---------------------|
|                       | Length           | 295mm(11.6 inches)  |
| Dimension             | Width            | 180mm(7.09 inches)  |
|                       | Container height | 346mm(13.6 inches)  |
|                       | Total Height     | 368mm (14.5 inches) |
| Approx Weight         |                  | 44.3kg (97.7) lbs   |
| Terminal              |                  | MT(M8)              |
| Container Material    |                  | ABS                 |
|                       | 201              | HR 315Ah            |
| Capacity              | 10H              | R 275Ah             |
|                       | 5HF              | 250Ah               |
| Operating Temp. Range | Discharge        | -20~55°C (-4~131°F) |
|                       | Charge           | 0~40°C (32~104°F)   |
|                       | Storage          | -15~40°C (5~104°F)  |
|                       |                  |                     |