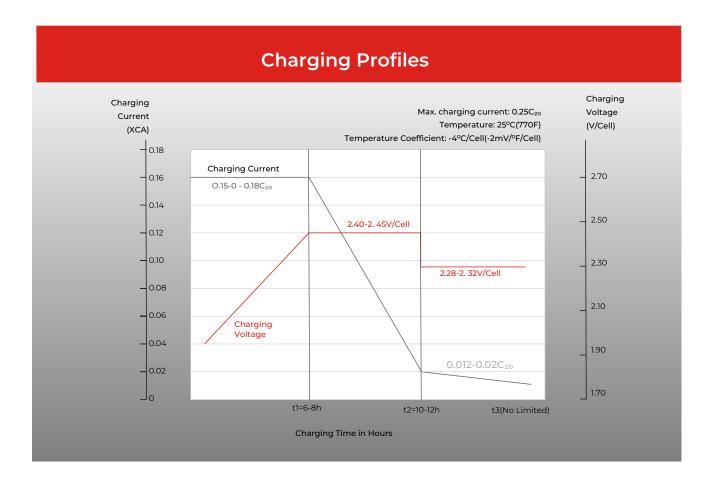

|                  | 25A 470min          |
|                       |                  | 56A 175 min         |
|                       |                  | 75A 120 min         |
| Capacity              | 20H              | IR 220Ah            |
|                       | 10H              | IR 210Ah            |
|                       | 5HF              | R 190Ah             |
| Operating Temp. Range | Discharge        | -25~55°C (-4~131°F) |
|                       | Charge           | 0~40°C (32~104°F)   |
|                       | Storage          | -15~40°C (5~104°F)  |
|                       |                  |                     |

## **Applications**

- Arial Work Platforms
- Golf cart & Utility Vehicles
- Transportation
- Floor Cleaning Machines
- Solar & Renewable Energy







#### Relationship of OCV and State of Charge



#### **Self Discharge Characteristics**







#### **Starmax Corporation**

1585 Cliveden Avenue, Delta, British Columbia V3M 6M1, Canada

**Phone:** +1 888 669 1310

**Email:** info@starmaxbatteries.com Website: www.starmaxbatteries.com