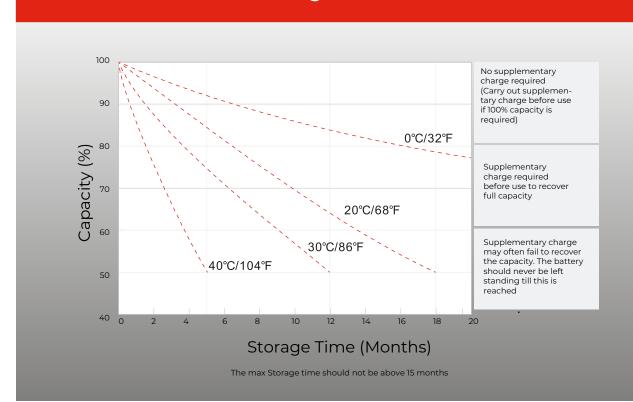

56A 175 min         |
|                       |                  | 75A 120 min         |
| Capacity              | 20H              | IR 220Ah            |
|                       | 10H              | IR 210Ah            |
|                       | 5HF              | R 190Ah             |
| Operating Temp. Range | Discharge        | -25~55°C (-4~131°F) |
|                       | Charge           | 0~40°C (32~104°F)   |
|                       | Storage          | -15~40°C (5~104°F)  |
|                       |                  |                     |

## **Applications**

- Arial Work Platforms
- Golf cart & Utility Vehicles
- Transportation
- Floor Cleaning Machines
- Solar & Renewable Energy







#### Relationship of OCV and State of Charge



#### **Self Discharge Characteristics**







#### **Starmax Corporation**

1585 Cliveden Avenue, Delta, British Columbia V3M 6M1, Canada

**Phone:** +1 888 669 1310

**Email:** info@starmaxbatteries.com Website: www.starmaxbatteries.com