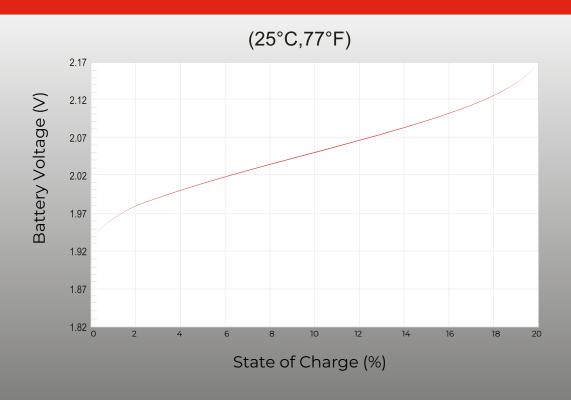

|                  | 56A 175 min         |
|                       |                  | 75A 120 min         |
| Capacity              | 20H              | IR 220Ah            |
|                       | 10H              | IR 210Ah            |
|                       | 5HF              | R 190Ah             |
| Operating Temp. Range | Discharge        | -25~55°C (-4~131°F) |
|                       | Charge           | 0~40°C (32~104°F)   |
|                       | Storage          | -15~40°C (5~104°F)  |
|                       |                  |                     |

## **Applications**

- Arial Work Platforms
- Golf cart & Utility Vehicles
- Transportation
- Floor Cleaning Machines
- Solar & Renewable Energy







#### Relationship of OCV and State of Charge



#### **Self Discharge Characteristics**







#### **Starmax Corporation**

1585 Cliveden Avenue, Delta, British Columbia V3M 6M1, Canada

**Phone:** +1 888 669 1310

**Email:** info@starmaxbatteries.com Website: www.starmaxbatteries.com