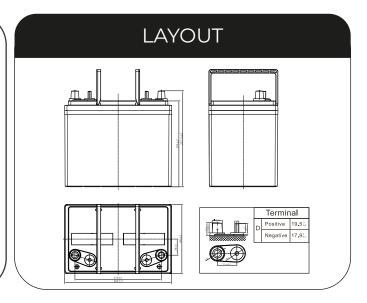

### **SPECIFICATIONS**

| Voltage               | 12V              |                     |
|-----------------------|------------------|---------------------|
|                       | Length           | 387mm(15.2 inches)  |
| Dimension             | Width            | 180mm(7.09 inches)  |
|                       | Container height | 346mm(13.6 inches)  |
|                       | Total Height     | 268mm (14.5 inches) |
| Approx Weight         |                  | 59.74kg (131.7) lbs |
| Terminal              |                  | DT(3/8")            |
| Container Material    |                  | ABS                 |
| Reserve Capacity      |                  | 25A 470min          |
|                       |                  | 56A 175 min         |
|                       |                  | 75A 120 min         |
| Capacity              | 20H              | IR 220Ah            |
|                       | 10H              | IR 210Ah            |
|                       | 5HF              | R 190Ah             |
| Operating Temp. Range | Discharge        | -25~55°C (-4~131°F) |
|                       | Charge           | 0~40°C (32~104°F)   |
|                       | Storage          | -15~40°C (5~104°F)  |
|                       |                  |                     |