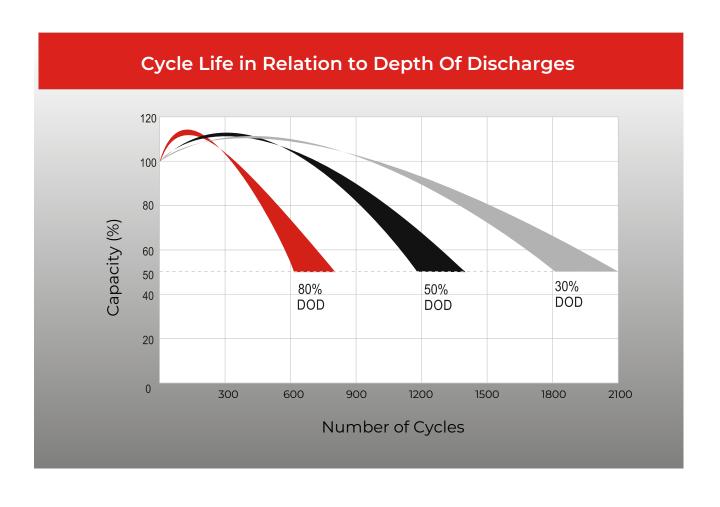

|                  | 25A 470min          |
|                       |                  | 56A 175 min         |
|                       |                  | 75A 120 min         |
| Capacity              | 20H              | IR 220Ah            |
|                       | 10H              | IR 210Ah            |
|                       | 5HF              | R 190Ah             |
| Operating Temp. Range | Discharge        | -25~55°C (-4~131°F) |
|                       | Charge           | 0~40°C (32~104°F)   |
|                       | Storage          | -15~40°C (5~104°F)  |
|                       |                  |                     |

## **Applications**

- Arial Work Platforms
- Golf cart & Utility Vehicles
- Transportation
- Floor Cleaning Machines
- Solar & Renewable Energy







#### Relationship of OCV and State of Charge



#### **Self Discharge Characteristics**







#### **Starmax Corporation**

1585 Cliveden Avenue, Delta, British Columbia V3M 6M1, Canada

**Phone:** +1 888 669 1310

**Email:** info@starmaxbatteries.com Website: www.starmaxbatteries.com